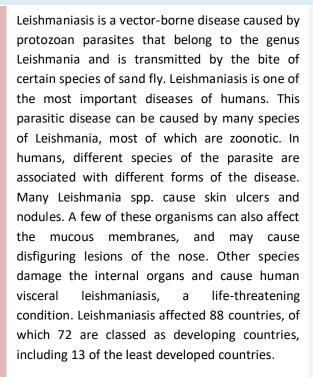

### Sensit Leishmaniasis Ab rK39 Test

One step Rapid Immuno-chromatographic test for the detection of antibodies specific to Leishmaniasis in human serum, plasma or whole blood.

Sensit Leishmaniasis antibody Rapid Test is a lateral flow immunoassay for the qualitative detection of antibodies (IgG) against *Leishmania donovani*, (Leishmania causative Protozoan) in Whole blood, plasma or serum. This test is intended to be used as a screening test and as an aid in the diagnosis of Leishmania infection. Any reactive specimen with the Sensit Leishmaniasis antibody Rapid Test must be confirmed using supplemental assay.